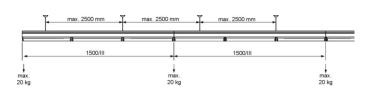

## REGIOLUX

Mounting rail - Universal mounting rail, current taps every 1535 mm, for device mount module /1500

Torsion-resistant support rail made of galvanized, profiled sheet steel with zinc coating combined with polyester resin lacquer to ensure good corrosion protection; universal support rail suitable for light runs of all protection classes IP20 to IP64; Housing colour traffic white RAL 9016; . Ribbon cabling installed and wired to quick-fit socket unit in the factory. Please order separately connection and assembly accessories as well as rail end pieces and connectors.